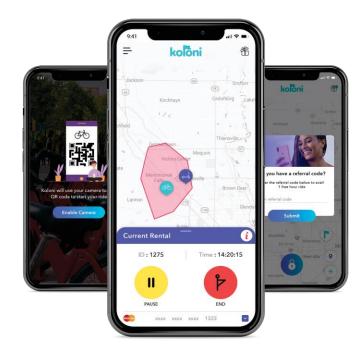

#### 1. Download the KOLONI APP

The Koloni app can be found on both Android and Apple Stores. It is FREE to download and Sign up!

#### 2. Create Your User Account

There are a few different ways you can create an account and sign in. Follow the In-App instructions.

#### 3. Scan QR Code or Input Bike ID

### - SPONSORS

Follow instructions to unlock a bike inside the App. You will be asked to scan a QR Code or input Bike ID #.

#### 4. Enjoy Your Ride - \$5.00/hr

You must rent and return bikes at the same location. After returning your bike, end your rental in the App and pull the lock lever down on the rear tire